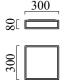

## description

ZELO, ceiling luminaire, chrome, LED replaceable by specialist, direct/indirect, IP44

| material and dimensions           |                                |
|-----------------------------------|--------------------------------|
| Thaterial and differisions        |                                |
| color                             | chrome                         |
| material                          | steel + white acrylic diffusor |
| dimensions                        | L 300 mm x B 300 mm x H 80     |
| differisions                      | mm                             |
| weight                            | 1.8 kg                         |
|                                   |                                |
| light and electric specifications |                                |
| lightsource                       | LED replaceable by specialist  |
| control                           | not dimmable                   |
| system demand                     | 19 W                           |
| net                               | 1.310 lm (luminaire/net)       |