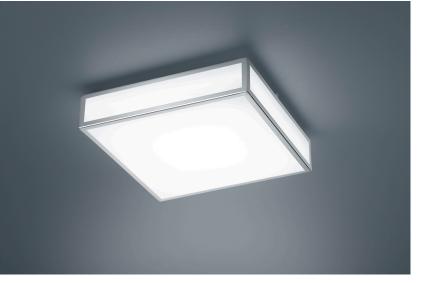

## description

ZELO, ceiling luminaire, chrome, LED replaceable by specialist, direct/indirect, IP44

| material and dimensions           |                                |
|-----------------------------------|--------------------------------|
| Thaterial and differisions        |                                |
| color                             | chrome                         |
| material                          | steel + white acrylic diffusor |
| dimensions                        | L 300 mm x B 300 mm x H 80     |
| differisions                      | mm                             |
| weight                            | 1.8 kg                         |
|                                   |                                |
| light and electric specifications |                                |
| lightsource                       | LED replaceable by specialist  |
| control                           | not dimmable                   |
| system demand                     | 19 W                           |
| net                               | 1.310 lm (luminaire/net)       |