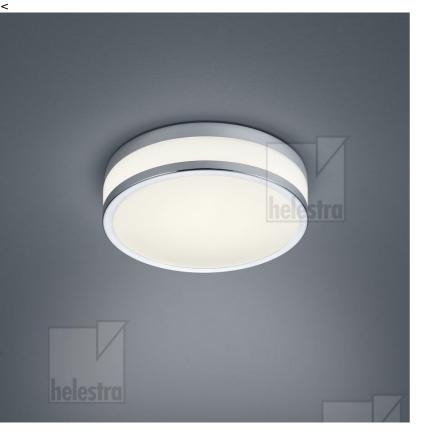

## **ZELO**

| Туре       | ceiling luminaire |
|------------|-------------------|
| item nr.   | 15/1821.04        |
| GTIN (EAN) | 4022671104739     |

## description

ZELO, ceiling luminaire, chrome, LED not replaceable, direct/indirect, IP44

| material and dimensions      |                                 |
|------------------------------|---------------------------------|
| color                        | chrome                          |
| material                     | steel + opal glass<br>satinised |
| dimensions                   | D 290 mm x H 85 mm              |
| weight                       | 1.9 kg                          |
| light and electric specifica | ations                          |
| lightsource                  | LED not replaceable             |
| control                      | not dimmable                    |
| with presence detector       | yes                             |
| system demand                | 18 W                            |
| net                          | 1,420 lm (luminaire/net)        |