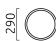

## description

ZELO, ceiling luminaire, chrome, LED not replaceable, direct/indirect, IP44

| material and dimensions      |                                 |
|------------------------------|---------------------------------|
| color                        | chrome                          |
| material                     | steel + opal glass<br>satinised |
| dimensions                   | D 290 mm x H 85 mm              |
| weight                       | 1.9 kg                          |
| light and electric specifica | ations                          |
| lightsource                  | LED not replaceable             |
| control                      | not dimmable                    |
| with presence detector       | yes                             |
| system demand                | 18 W                            |
| net                          | 1,420 lm (luminaire/net)        |