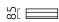

## description

ZELO, ceiling luminaire, chrome, LED not replaceable, direct/indirect, IP44

| material and dimensions      |                                 |
|------------------------------|---------------------------------|
| color                        | chrome                          |
| material                     | steel + opal glass<br>satinised |
| dimensions                   | D 290 mm x H 85 mm              |
| weight                       | 1.9 kg                          |
| light and electric specifica | ations                          |
| lightsource                  | LED not replaceable             |
| control                      | not dimmable                    |
| with presence detector       | yes                             |
| system demand                | 18 W                            |
| net                          | 1,420 lm (luminaire/net)        |