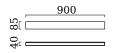

## description

incl. fixing for wall or mirror mounting

VIS, wall luminaire, chrome, LED not replaceable, direct/indirect, IP44

| material and dimensions |                                        |
|-------------------------|----------------------------------------|
| color                   | chrome                                 |
| material                | aluminium + satinised<br>acrylic glass |
| dimensions              | L 900 mm x B 40 mm x H<br>85 mm        |
| weight                  | 1.2 kg                                 |