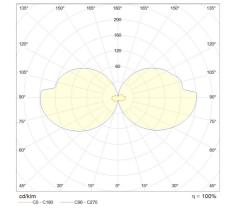

## light and electric specifications

| lightsource                                                   | LED not replaceable             |
|---------------------------------------------------------------|---------------------------------|
| control                                                       | not dimmable                    |
| system demand                                                 | 34 W                            |
| net                                                           | 2,260 lm (luminaire/net)        |
| gross                                                         | 3,680 lm (LED-<br>module/gross) |
| light color                                                   | 2,900 K - 2,900 K               |
| CRI                                                           | 90-100                          |
| light emission                                                | direct/indirect                 |
| degree of protection                                          | IP44                            |
| protection class                                              | 1                               |
| Product type according to<br>EU 2019/2015 and EU<br>2019/2020 | containing product              |
| Energy efficiency class of the built-in light source(s)       | F                               |