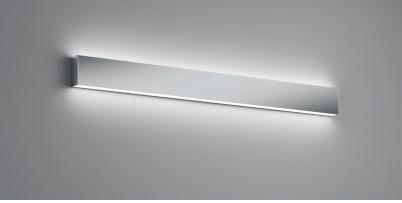

## description

Туре

incl. fixing for wall or mirror mounting

VIS, wall luminaire, chrome, LED replaceable by specialist, direct/indirect, IP44

| material and dimensions |                               |
|-------------------------|-------------------------------|
| color                   | chrome                        |
| material                | aluminium + satinised acrylic |
|                         | glass                         |
| dimensions              | L 900 mm x B 40 mm x H 85     |
|                         | mm                            |
| weight                  | 1.2 kg                        |