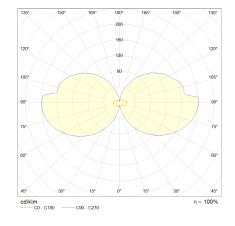

## light and electric specifications

| lightsource                    | LED replaceable by specialist |
|--------------------------------|-------------------------------|
| control                        | not dimmable                  |
| system demand                  | 34 W                          |
| net                            | 2,260 lm (luminaire/net)      |
| gross                          | 3,680 lm (LED-module/gross)   |
| light color                    | 2,900 K                       |
| CRI                            | 90-100                        |
| light emission                 | direct/indirect               |
| degree of protection           | IP44                          |
| protection class               | 1                             |
| Product type according to EU   |                               |
| 2019/2015 and EU               | containing product            |
| 2019/2020                      |                               |
| Energy efficiency class of the | F                             |
| built-in light source(s)       |                               |