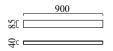

## description

Туре

incl. fixing for wall or mirror mounting

VIS, wall luminaire, chrome, LED replaceable by specialist, direct/indirect, IP44

| material and dimensions |                               |
|-------------------------|-------------------------------|
| color                   | chrome                        |
| material                | aluminium + satinised acrylic |
|                         | glass                         |
| dimensions              | L 900 mm x B 40 mm x H 85     |
|                         | mm                            |
| weight                  | 1.2 kg                        |