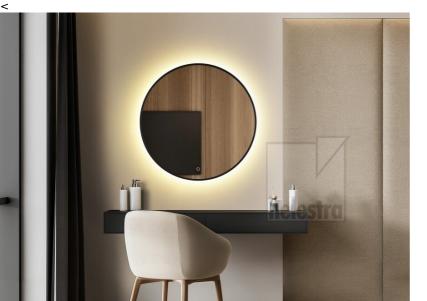

## description

The VIDO illuminated mirror combines a high-quality crystal mirror with a fully-fledged light.

IP44 - splash-proof, heated and therefore protected against fogging.

Sensor switch on the mirror:

- a short press switches the light on or off
- long press adjusts the light colour between 2700 K and 6500 K

VIDO, wall luminaire, schwarz - Spiegel, LED not replaceable, indirect, IP44

the built-in light source(s)

| Indirect light emission                                 |                                           |
|---------------------------------------------------------|-------------------------------------------|
|                                                         |                                           |
| material and dimensions                                 |                                           |
| color                                                   | schwarz - Spiegel                         |
| material                                                | aluminium + satinised<br>acrylic diffusor |
| dimensions                                              | D 700 mm x H 30 mm                        |
| light and electric specificat                           | tions                                     |
| lightsource                                             | LED not replaceable                       |
| control                                                 | not dimmable                              |
| system demand                                           | 27 W                                      |
| net                                                     | 760 lm (luminaire/net)                    |
| gross                                                   | 2,480 lm (LED-<br>module/gross)           |
| light color                                             | 2,700 K - 6,500 K                         |
| CRI                                                     | 90-100                                    |
| light emission                                          | indirect                                  |
| degree of protection                                    | IP44                                      |
| protection class                                        | 1                                         |
| Product type according to EU 2019/2015 and EU 2019/2020 | containing product                        |
| Energy efficiency class of                              | F                                         |