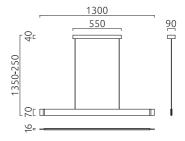

Light emission upwards and downwards

| color                | coffee                                    |
|----------------------|-------------------------------------------|
| material             | aluminium + satinised<br>acrylic diffusor |
| dimensions           | L 1,300 mm x B 85 mm x<br>H 1,350 mm      |
| lightsource          | LED replaceable by specialist             |
| control              | integrated dimmer                         |
| system demand        | 40 W                                      |
| net                  | 3,490 lm (luminaire/net)                  |
| gross                | 5,400 lm (LED-<br>module/gross)           |
| light color          | 2,200 K - 6,500 K                         |
| light emission       | direct/indirect                           |
| degree of protection | IP20                                      |
|                      |                                           |