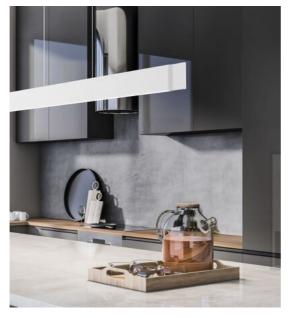

## description

Pendant luminaire with EASY-Lift for height adjustment

The lights are available in two different pendant lengths - adjustable from 100 to 210 cm and adjustable from 25 to 135 cm.

Two touch sensors for dimming the brightness and adjusting the light colour temperature between 2200 K and 6500 K  $\,$ 

Light emission upwards and downwards

| color                | coffee                                    |
|----------------------|-------------------------------------------|
| material             | aluminium + satinised<br>acrylic diffusor |
| dimensions           | L 1,300 mm x B 85 mm x<br>H 1,350 mm      |
| lightsource          | LED replaceable by specialist             |
| control              | integrated dimmer                         |
| system demand        | 40 W                                      |
| net                  | 3,490 lm (luminaire/net)                  |
| gross                | 5,400 lm (LED-<br>module/gross)           |
| light color          | 2,200 K - 6,500 K                         |
| light emission       | direct/indirect                           |
| degree of protection | IP20                                      |
|                      |                                           |