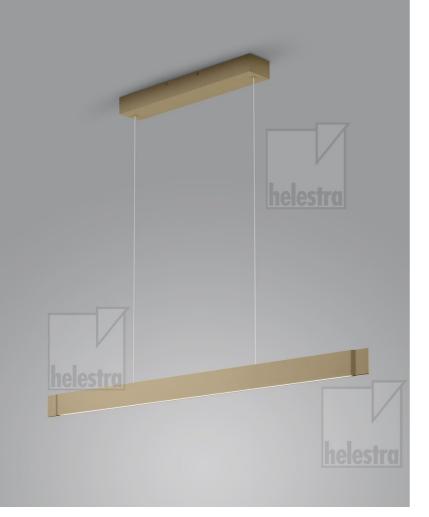

## **VANA**

pendant luminaire item nr. **36/2500.70-K** 

## description

Pendant luminaire with EASY-Lift for height adjustment

The lights are available in two different pendant lengths - adjustable from 100 to 210 cm and adjustable from 25 to 135 cm.

Two touch sensors for dimming the brightness and adjusting the light colour temperature between 2200 K and 6500 K  $\,$ 

Light emission upwards and downwards

| color                | coffee                                    |
|----------------------|-------------------------------------------|
| material             | aluminium + satinised<br>acrylic diffusor |
| dimensions           | L 1,300 mm x B 85 mm x<br>H 1,350 mm      |
| lightsource          | LED replaceable by specialist             |
| control              | integrated dimmer                         |
| system demand        | 40 W                                      |
| net                  | 3,490 lm (luminaire/net)                  |
| gross                | 5,400 lm (LED-<br>module/gross)           |
| light color          | 2,200 K - 6,500 K                         |
| light emission       | direct/indirect                           |
| degree of protection | IP20                                      |
|                      |                                           |