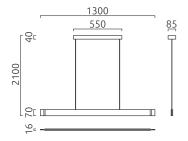

VANA, pendant luminaire, mat black, LED not replaceable, direct/indirect, IP20

| material and dimension            | S                                         |
|-----------------------------------|-------------------------------------------|
| color                             | mat black                                 |
| material                          | aluminium + satinised<br>acrylic diffusor |
| dimensions                        | L 1,300 mm x B 85 mm x<br>H 2,100 mm      |
| height adjustment                 | EASY-LIFT height adjustment               |
| suspension length                 | 500 mm - 2,000 mm                         |
| light and electric specifications |                                           |
| lightsource                       | LED not replaceable                       |
| control                           | integrated dimmer                         |
| system demand                     | 40 W                                      |
|                                   | 2 122 1 (1 1 1 1 1)                       |