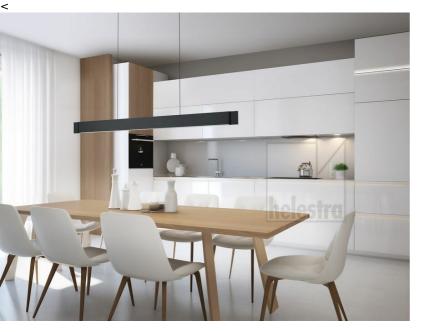

VANA, pendant luminaire, mat black, LED not replaceable, direct/indirect, IP20

| material and dimension            | S                                         |
|-----------------------------------|-------------------------------------------|
| color                             | mat black                                 |
| material                          | aluminium + satinised<br>acrylic diffusor |
| dimensions                        | L 1,300 mm x B 85 mm x<br>H 2,100 mm      |
| height adjustment                 | EASY-LIFT height adjustment               |
| suspension length                 | 500 mm - 2,000 mm                         |
| light and electric specifications |                                           |
| lightsource                       | LED not replaceable                       |
| control                           | integrated dimmer                         |
| system demand                     | 40 W                                      |
|                                   | 2 122 1 (1 1 1 1 1)                       |