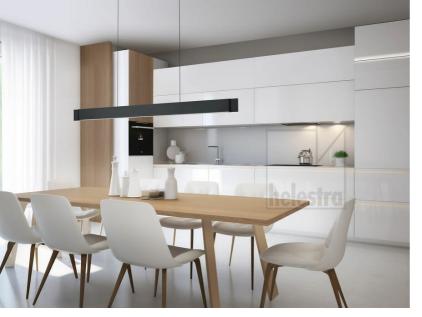

## description

Pendant luminaire with EASY-Lift for height adjustment

The lights are available in two different pendant lengths - adjustable from 100 to 210 cm and adjustable from 25 to 135 cm.

Two touch sensors for dimming the brightness and adjusting the light colour temperature between 2200 K and 6500 K  $\,$ 

Light emission upwards and downwards

| color                | mat black                              |
|----------------------|----------------------------------------|
| material             | aluminium + satinised acrylic diffusor |
| dimensions           | L 1,300 mm x B 85 mm x<br>H 1,350 mm   |
| lightsource          | LED replaceable by specialist          |
| control              | integrated dimmer                      |
| system demand        | 40 W                                   |
| net                  | 3,490 lm (luminaire/net)               |
| gross                | 5,400 lm (LED-<br>module/gross)        |
| light color          | 2,200 K - 6,500 K                      |
| light emission       | direct/indirect                        |
| degree of protection | IP20                                   |