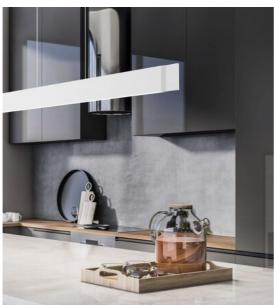

## description

Pendant luminaire with EASY-Lift for height adjustment

The lights are available in two different pendant lengths - adjustable from 100 to 210 cm and adjustable from 25 to 135 cm.

Two touch sensors for dimming the brightness and adjusting the light colour temperature between 2200 K and 6500 K  $\,$ 

Light emission upwards and downwards

| color                | mat black                              |
|----------------------|----------------------------------------|
| material             | aluminium + satinised acrylic diffusor |
| dimensions           | L 1,300 mm x B 85 mm x<br>H 1,350 mm   |
| lightsource          | LED replaceable by specialist          |
| control              | integrated dimmer                      |
| system demand        | 40 W                                   |
| net                  | 3,490 lm (luminaire/net)               |
| gross                | 5,400 lm (LED-<br>module/gross)        |
| light color          | 2,200 K - 6,500 K                      |
| light emission       | direct/indirect                        |
| degree of protection | IP20                                   |