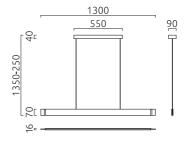

Light emission upwards and downwards

| color                | mat black                              |
|----------------------|----------------------------------------|
| material             | aluminium + satinised acrylic diffusor |
| dimensions           | L 1,300 mm x B 85 mm x<br>H 1,350 mm   |
| lightsource          | LED replaceable by specialist          |
| control              | integrated dimmer                      |
| system demand        | 40 W                                   |
| net                  | 3,490 lm (luminaire/net)               |
| gross                | 5,400 lm (LED-<br>module/gross)        |
| light color          | 2,200 K - 6,500 K                      |
| light emission       | direct/indirect                        |
| degree of protection | IP20                                   |