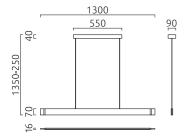

Light emission upwards and downwards

VANA, pendant luminaire, mat black, LED replaceable by specialist, direct/indirect, IP20

| mat black                              |  |
|----------------------------------------|--|
| aluminium + satinised acrylic diffusor |  |
| L 1,300 mm x B 85 mm x<br>H 1,350 mm   |  |
| EASY-LIFT height adjustment            |  |
| 250 mm - 1,350 mm                      |  |
| 4.4 kg                                 |  |
| light and electric specifications      |  |
| LED replaceable by specialist          |  |
| integrated dimmer                      |  |
|                                        |  |