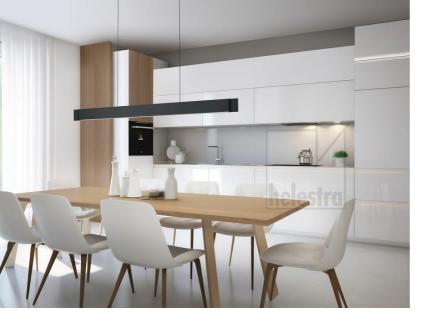

## description

Pendant luminaire with EASY-Lift for height adjustment

The lights are available in two different pendant lengths - adjustable from 100 to 210 cm and adjustable from 25 to 135 cm.

Two touch sensors for dimming the brightness and adjusting the light colour temperature between 2200 K and 6500 K  $\,$ 

Light emission upwards and downwards

VANA, pendant luminaire, mat black, LED replaceable by specialist, direct/indirect, IP20

| mat black                              |  |
|----------------------------------------|--|
| aluminium + satinised acrylic diffusor |  |
| L 1,300 mm x B 85 mm x<br>H 1,350 mm   |  |
| EASY-LIFT height adjustment            |  |
| 250 mm - 1,350 mm                      |  |
| 4.4 kg                                 |  |
| light and electric specifications      |  |
| LED replaceable by specialist          |  |
| integrated dimmer                      |  |
|                                        |  |