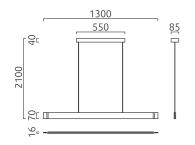

## material and dimensions

| color             | mat white                                 |
|-------------------|-------------------------------------------|
| material          | aluminium + satinised<br>acrylic diffusor |
| dimensions        | L 1,300 mm x B 85 mm x<br>H 2,100 mm      |
| height adjustment | EASY-LIFT height<br>adjustment            |
| suspension length | 500 mm - 2,000 mm                         |
|                   |                                           |