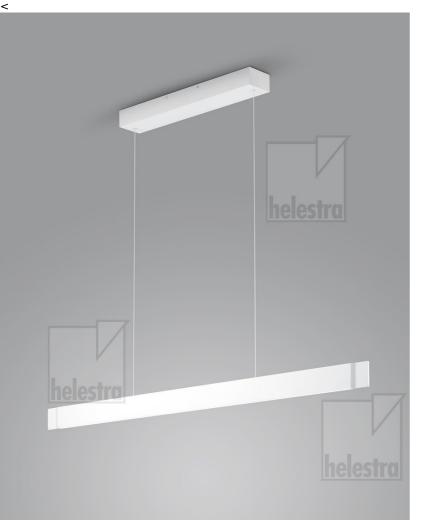

## description

Pendant luminaire with EASY-Lift for height adjustment Light emission upwards and downwards Two touch sensors for dimming the brightness and adjusting the light colour temperature between 2200 K and 6500 K

VANA, pendant luminaire, mat white, LED not replaceable, direct/indirect, IP20

## material and dimensions

| color             | mat white                                 |
|-------------------|-------------------------------------------|
| material          | aluminium + satinised<br>acrylic diffusor |
| dimensions        | L 1,300 mm x B 85 mm x<br>H 2,100 mm      |
| height adjustment | EASY-LIFT height<br>adjustment            |
| suspension length | 500 mm - 2,000 mm                         |
|                   |                                           |