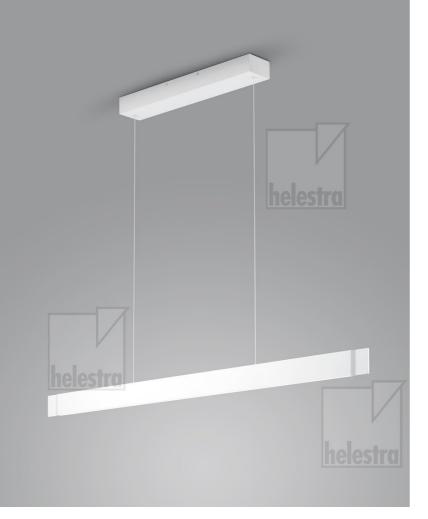

## **VANA**

pendant luminaire item nr. **36/2500.07-K** 

## description

Pendant luminaire with EASY-Lift for height adjustment

The lights are available in two different pendant lengths - adjustable from 100 to 210 cm and adjustable from 25 to 135 cm.

Two touch sensors for dimming the brightness and adjusting the light colour temperature between 2200 K and 6500 K  $\,$ 

Light emission upwards and downwards

| color                | mat white                              |
|----------------------|----------------------------------------|
| material             | aluminium + satinised acrylic diffusor |
| dimensions           | L 1,300 mm x B 85 mm x<br>H 1,350 mm   |
| lightsource          | LED replaceable by specialist          |
| control              | integrated dimmer                      |
| system demand        | 40 W                                   |
| net                  | 3,490 lm (luminaire/net)               |
| gross                | 5,400 lm (LED-<br>module/gross)        |
| light color          | 2,200 K - 6,500 K                      |
| light emission       | direct/indirect                        |
| degree of protection | IP20                                   |