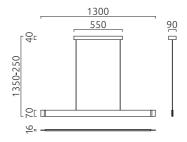

Light emission upwards and downwards

| color                | mat white                              |
|----------------------|----------------------------------------|
| material             | aluminium + satinised acrylic diffusor |
| dimensions           | L 1,300 mm x B 85 mm x<br>H 1,350 mm   |
| lightsource          | LED replaceable by specialist          |
| control              | integrated dimmer                      |
| system demand        | 40 W                                   |
| net                  | 3,490 lm (luminaire/net)               |
| gross                | 5,400 lm (LED-<br>module/gross)        |
| light color          | 2,200 K - 6,500 K                      |
| light emission       | direct/indirect                        |
| degree of protection | IP20                                   |