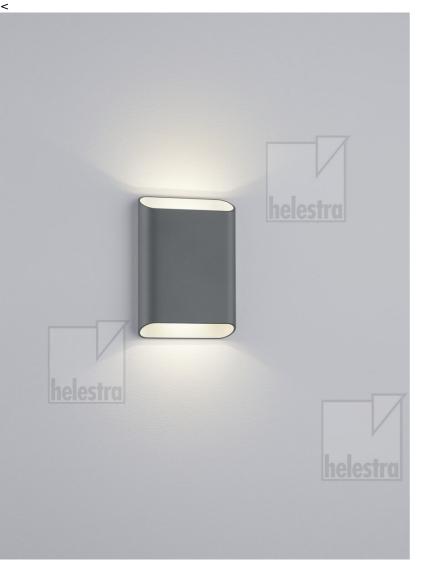

## description

Wall light for indoor and outdoor use IP54 - splash- and dust-proof, weather-resistant powder coating

TOCO44, wall luminaire, graphite, LED not replaceable, direct/indirect. IP54

| direct/indirect, IP54                                         |                                  |
|---------------------------------------------------------------|----------------------------------|
| material and dimensions                                       |                                  |
| color                                                         | graphite                         |
| material                                                      | aluminium                        |
| dimensions                                                    | L 200 mm x B 145 mm x<br>H 40 mm |
| weight                                                        | 0.8 kg                           |
| light and electric specificat                                 | cions                            |
| lightsource                                                   | LED not replaceable              |
| control                                                       | dimmable trailing/leading edge   |
| system demand                                                 | 12 W                             |
| net                                                           | 880 lm (luminaire/net)           |
| gross                                                         | 1,260 lm (LED-<br>module/gross)  |
| light color                                                   | 2,700 K - 2,700 K                |
| CRI                                                           | 90-100                           |
| light emission                                                | direct/indirect                  |
| degree of protection                                          | IP54                             |
| protection class                                              | 1                                |
| Product type according to<br>EU 2019/2015 and EU<br>2019/2020 | containing product               |
| Energy efficiency class of the built-in light source(s)       | F                                |