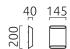

## description

Wall light for indoor and outdoor use IP54 - splash- and dust-proof, weather-resistant powder coating

TOCO44, wall luminaire, graphite, LED not replaceable, direct/indirect. IP54

| direct/indirect, IP54                                         |                                  |
|---------------------------------------------------------------|----------------------------------|
| material and dimensions                                       |                                  |
| color                                                         | graphite                         |
| material                                                      | aluminium                        |
| dimensions                                                    | L 200 mm x B 145 mm x<br>H 40 mm |
| weight                                                        | 0.8 kg                           |
| light and electric specificat                                 | cions                            |
| lightsource                                                   | LED not replaceable              |
| control                                                       | dimmable trailing/leading edge   |
| system demand                                                 | 12 W                             |
| net                                                           | 880 lm (luminaire/net)           |
| gross                                                         | 1,260 lm (LED-<br>module/gross)  |
| light color                                                   | 2,700 K - 2,700 K                |
| CRI                                                           | 90-100                           |
| light emission                                                | direct/indirect                  |
| degree of protection                                          | IP54                             |
| protection class                                              | 1                                |
| Product type according to<br>EU 2019/2015 and EU<br>2019/2020 | containing product               |
| Energy efficiency class of the built-in light source(s)       | F                                |