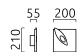

## description

TAIL, wall luminaire, black -gold, LED replaceable by specialist, indirect, IP54

| material and dimensions |                            |
|-------------------------|----------------------------|
| color                   | black -gold                |
| material                | cast aluminium + satinised |
|                         | acrylic diffusor           |
| dimensions              | L 210 mm x B 200 mm x H 55 |
|                         | mm                         |
| weight                  | 1.87 kg                    |
|                         |                            |