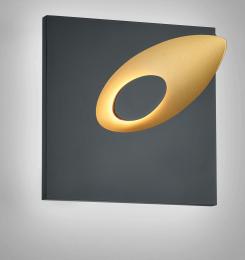

## description

TAIL, wall luminaire, black -gold, LED replaceable by specialist, indirect, IP54

| material and dimensions |                            |
|-------------------------|----------------------------|
| color                   | black -gold                |
| material                | cast aluminium + satinised |
|                         | acrylic diffusor           |
| dimensions              | L 210 mm x B 200 mm x H 55 |
|                         | mm                         |
| weight                  | 1.87 kg                    |
|                         |                            |