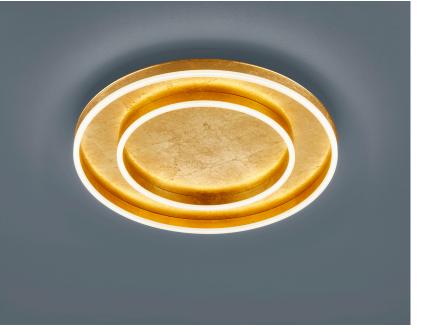

## description

SONA, ceiling luminaire, gold leaf, LED replaceable by specialist, direct, IP20

| color      | gold leaf                  |
|------------|----------------------------|
| material   | satinised acrylic diffusor |
| dimensions | D 595 mm x H 75 mm         |
| weight     | 6.7 kg                     |

## light and electric specifications

| lightsource                                                   | LED replaceable by specialist             |
|---------------------------------------------------------------|-------------------------------------------|
| control                                                       | dimmable trailing/leading edge            |
| Casambi                                                       | optionally available with CASAMBI control |
| system demand                                                 | 60 W                                      |
| net                                                           | 4,690 lm (luminaire/net)                  |
| gross                                                         | 6,700 lm (LED-module/gross)               |
| light color                                                   | 2,900 K                                   |
| CRI                                                           | 80-89                                     |
| light emission                                                | direct                                    |
| degree of protection                                          | IP20                                      |
| protection class                                              | 1                                         |
| Product type according to EU<br>2019/2015 and EU<br>2019/2020 | containing product                        |
| Energy efficiency class of the built-in light source(s)       | F                                         |