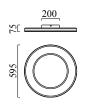

## description

SONA, ceiling luminaire, gold leaf, LED replaceable by specialist, direct, IP20

| color      | gold leaf                  |
|------------|----------------------------|
| material   | satinised acrylic diffusor |
| dimensions | D 595 mm x H 75 mm         |
| weight     | 6.7 kg                     |