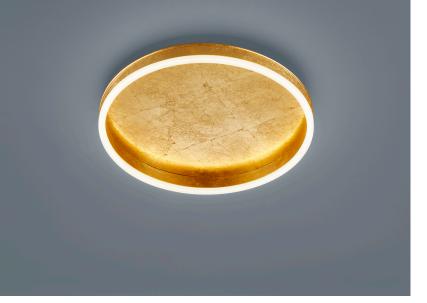

## SONA

| Туре       | ceiling luminaire |
|------------|-------------------|
| item nr.   | 15/1993.09        |
| GTIN (EAN) | 4022671107228     |

## description

short text

SONA, ceiling luminaire, gold leaf, LED replaceable by specialist, direct, IP20

| gold leaf                          |
|------------------------------------|
| steel + satinised acrylic diffusor |
| D 400 mm x H 70 mm                 |
| 2.9 kg                             |
|                                    |

| light and electric specifications                             | i                                            |
|---------------------------------------------------------------|----------------------------------------------|
| lightsource                                                   | LED replaceable by specialist                |
| control                                                       | dimmable trailing/leading edge               |
| Casambi                                                       | optionally available with<br>CASAMBI control |
| system demand                                                 | 24 W                                         |
| net                                                           | 2,040 lm (luminaire/net)                     |
| gross                                                         | 2,900 lm (LED-module/gross)                  |
| light color                                                   | 2,900 K                                      |
| CRI                                                           | 90-100                                       |
| light emission                                                | direct                                       |
| degree of protection                                          | IP20                                         |
| protection class                                              | 1                                            |
| Product type according to EU<br>2019/2015 and EU<br>2019/2020 | containing product                           |
| Energy efficiency class of the built-in light source(s)       | E                                            |
| accessory                                                     |                                              |
| name                                                          | CASAMBI CBU-TED<br>Bluetooth Dimmer          |
| item nr.                                                      | 6100                                         |
|                                                               |                                              |