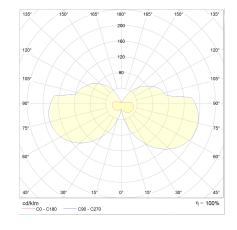

## light and electric specifications

| lightsource                    | LED replaceable by specialist |  |
|--------------------------------|-------------------------------|--|
| control                        | not dimmable                  |  |
| system demand                  | 20 W                          |  |
| net                            | 1,260 lm (luminaire/net)      |  |
| gross                          | 2,130 lm (LED-module/gross)   |  |
| light color                    | 2,900 K                       |  |
| CRI                            | 90-100                        |  |
| light emission                 | direct/indirect               |  |
| degree of protection           | IP44                          |  |
| protection class               | 1                             |  |
| Product type according to EU   |                               |  |
| 2019/2015 and EU               | containing product            |  |
| 2019/2020                      |                               |  |
| Energy efficiency class of the | F                             |  |
| built-in light source(s)       |                               |  |
|                                |                               |  |