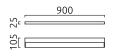

| material   | aluminium + satinised acrylic |
|------------|-------------------------------|
|            | glass                         |
| dimensions | L 900 mm x B 25 mm x H 105    |
|            | mm                            |
| weight     | 1.2 kg                        |