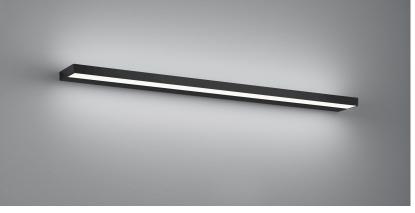

## description

Flat, elegant and bright!

The SLATE family with its different lenghts is very versatile in how to use it. In kitchens, bathroom, hallways and many other applications, the combined up- and downlight comfortably lights the space.

SLATE, wall luminaire, mat black, LED replaceable by specialist, direct/indirect, IP44

| material and dimensions |           |
|-------------------------|-----------|
| color                   | mat black |
|                         |           |