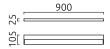

SLATE, wall luminaire, chrome, LED replaceable by specialist, direct/indirect, IP44

| material and dimensions           |                                     |
|-----------------------------------|-------------------------------------|
| color                             | chrome                              |
| material                          | aluminium + satinised acrylic glass |
| dimensions                        | L 900 mm x B 25 mm x H 105<br>mm    |
| weight                            | 1.2 kg                              |
| light and electric specifications |                                     |