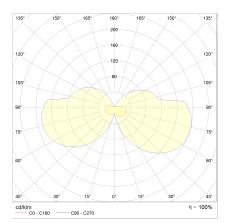

| light and electric specifications                       |                               |
|---------------------------------------------------------|-------------------------------|
| lightsource                                             | LED replaceable by specialist |
| control                                                 | not dimmable                  |
| system demand                                           | 20 W                          |
| net                                                     | 1,260 lm (luminaire/net)      |
| gross                                                   | 2,130 lm (LED-module/gross)   |
| light color                                             | 2,900 K                       |
| CRI                                                     | 90-100                        |
| light emission                                          | direct/indirect               |
| degree of protection                                    | IP44                          |
| protection class                                        | 1                             |
| Product type according to EU                            |                               |
| 2019/2015 and EU                                        | containing product            |
| 2019/2020                                               |                               |
| Energy efficiency class of the built-in light source(s) | F                             |