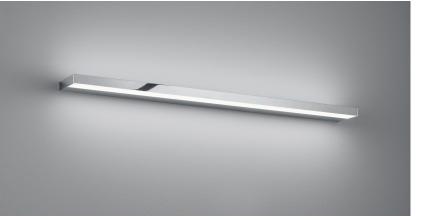

## description

Flat, elegant and bright!

The SLATE family with its different lengths is very versatile in how to use it. In kitchens, bathroom, hallways and many other applications, the combined up- and downlight comfortably lights the space.

SLATE, wall luminaire, chrome, LED replaceable by specialist, direct/indirect, IP44

| material and dimensions           |                                     |
|-----------------------------------|-------------------------------------|
| color                             | chrome                              |
| material                          | aluminium + satinised acrylic glass |
| dimensions                        | L 900 mm x B 25 mm x H 105<br>mm    |
| weight                            | 1.2 kg                              |
| light and electric specifications |                                     |