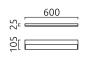

SLATE, wall luminaire, mat black, LED replaceable by specialist, direct/indirect, IP44

| material and dimensions |                                        |
|-------------------------|----------------------------------------|
| color                   | mat black                              |
| material                | aluminium + satinised acrylic<br>qlass |
| dimensions              | L 600 mm x B 25 mm x H 105<br>mm       |
| weight                  | 0.8 kg                                 |