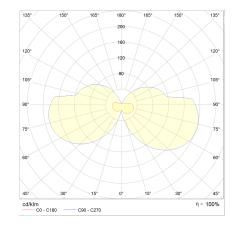

## light and electric specifications

| lightsource                    | LED replaceable by specialist |  |
|--------------------------------|-------------------------------|--|
| control                        | not dimmable                  |  |
| system demand                  | 15 W                          |  |
| net                            | 960 lm (luminaire/net)        |  |
| gross                          | 1,570 lm (LED-module/gross)   |  |
| light color                    | 2,900 K                       |  |
| CRI                            | 90-100                        |  |
| light emission                 | direct/indirect               |  |
| degree of protection           | IP44                          |  |
| protection class               | 1                             |  |
| Product type according to EU   |                               |  |
| 2019/2015 and EU               | containing product            |  |
| 2019/2020                      |                               |  |
| Energy efficiency class of the |                               |  |
| built-in light source(s)       | F                             |  |
|                                |                               |  |