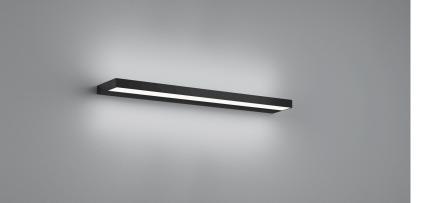

## description

Flat, elegant and bright!

The SLATE family with its different lenghts is very versatile in how to use it. In kitchens, bathroom, hallways and many other applications, the combined up- and downlight comfortably lights the space.

SLATE, wall luminaire, mat black, LED replaceable by specialist, direct/indirect, IP44

| material and dimensions |                                        |
|-------------------------|----------------------------------------|
| color                   | mat black                              |
| material                | aluminium + satinised acrylic<br>qlass |
| dimensions              | L 600 mm x B 25 mm x H 105<br>mm       |
| weight                  | 0.8 kg                                 |