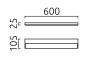

SLATE, wall luminaire, chrome, LED replaceable by specialist, direct/indirect, IP44

| material and dimensions |                               |
|-------------------------|-------------------------------|
| color                   | chrome                        |
| material                | aluminium + satinised acrylic |
| material                | glass                         |
| dimensions              | L 600 mm x B 25 mm x H 105    |
|                         | mm                            |
| weight                  | 0.8 kg                        |