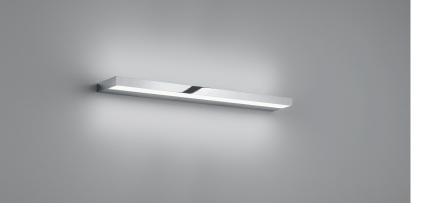

## description

Flat, elegant and bright!

The SLATE family with its different lenghts is very versatile in how to use it. In kitchens, bathroom, hallways and many other applications, the combined up- and downlight comfortably lights the space.

SLATE, wall luminaire, chrome, LED replaceable by specialist, direct/indirect, IP44

| material and dimensions |                               |
|-------------------------|-------------------------------|
| color                   | chrome                        |
| material                | aluminium + satinised acrylic |
| material                | glass                         |
| dimensions              | L 600 mm x B 25 mm x H 105    |
|                         | mm                            |
| weight                  | 0.8 kg                        |