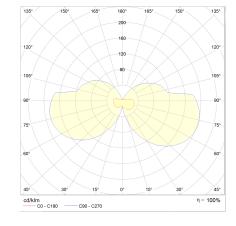

## light and electric specifications

| lightsource                    | LED replaceable by specialist |  |
|--------------------------------|-------------------------------|--|
| control                        | not dimmable                  |  |
| system demand                  | 15 W                          |  |
| net                            | 960 lm (luminaire/net)        |  |
| gross                          | 1,570 lm (LED-module/gross)   |  |
| light color                    | 2,900 K                       |  |
| CRI                            | 90-100                        |  |
| light emission                 | direct/indirect               |  |
| degree of protection           | IP44                          |  |
| protection class               | 1                             |  |
| Product type according to EU   |                               |  |
| 2019/2015 and EU               | containing product            |  |
| 2019/2020                      |                               |  |
| Energy efficiency class of the |                               |  |
| built-in light source(s)       | F                             |  |
|                                |                               |  |