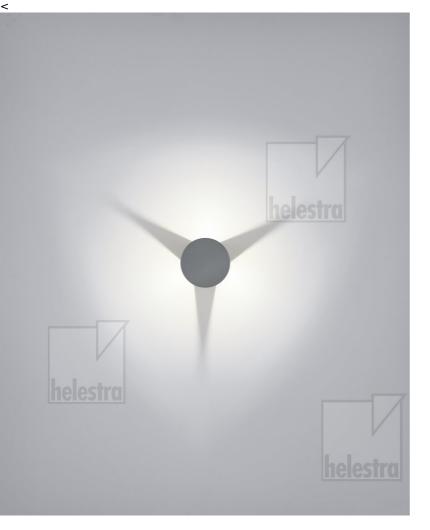

## description

wall luminaire with weather-resistant powder coating for outdoor use

SKY, wall luminaire, graphite, LED not replaceable, indirect, IP54

| material and dimensions |                     |
|-------------------------|---------------------|
| color                   | graphite            |
| material                | aluminium           |
| dimensions              | D 120 mm x H 180 mm |
| weight                  | 1.46 kg             |

| light and electric specifications                       |                                 |
|---------------------------------------------------------|---------------------------------|
| lightsource                                             | LED not replaceable             |
| control                                                 | not dimmable                    |
| system demand                                           | 18 W                            |
| net                                                     | 1,120 lm (luminaire/net)        |
| gross                                                   | 1,880 lm (LED-<br>module/gross) |
| light color                                             | 3,000 K - 3,000 K               |
| CRI                                                     | 90-100                          |
| light emission                                          | indirect                        |
| degree of protection                                    | IP54                            |
| protection class                                        | 1                               |
| Product type according to                               |                                 |
| EU 2019/2015 and EU                                     | containing product              |
| 2019/2020                                               |                                 |
| Energy efficiency class of the built-in light source(s) | F                               |