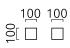

## description

SIRI44, wall luminaire, mat black, LED replaceable by specialist, direct/indirect, IP54

| color      | mat black               |
|------------|-------------------------|
| material   | aluminium               |
| dimensions | L 100 mm x B 100 mm x H |
|            | 100 mm                  |
| weight     | 0.9 kg                  |