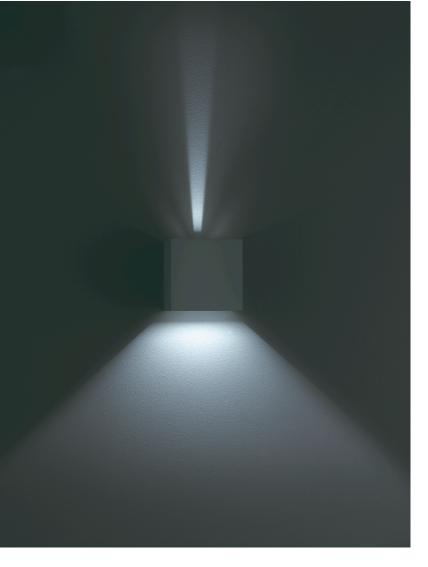

## description

SIRI44, wall luminaire, mat black, LED replaceable by specialist, direct/indirect, IP54

| color      | mat black               |
|------------|-------------------------|
| material   | aluminium               |
| dimensions | L 100 mm x B 100 mm x H |
|            | 100 mm                  |
| weight     | 0.9 kg                  |

| lightsource                                                   | LED replaceable by specialist  |
|---------------------------------------------------------------|--------------------------------|
| control                                                       | dimmable trailing/leading edge |
| system demand                                                 | 7 W                            |
| net                                                           | 390 lm (luminaire/net)         |
| gross                                                         | 720 lm (LED-module/gross)      |
| light color                                                   | 3,000 K                        |
| CRI                                                           | 90-100                         |
| light emission                                                | direct/indirect                |
| degree of protection                                          | IP54                           |
| protection class                                              | 1                              |
| Product type according to EU<br>2019/2015 and EU<br>2019/2020 | containing product             |
| Energy efficiency class of the built-in light source(s)       | F                              |