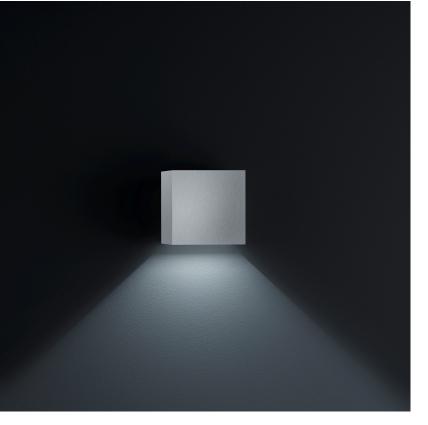

## description

SIRI44, wall luminaire, nickel mat, LED replaceable by specialist, direct/indirect, IP54

| material and dimensions           |                               |
|-----------------------------------|-------------------------------|
| color                             | nickel mat                    |
| material                          | aluminium                     |
| dimensions                        | L 100 mm x B 100 mm x H       |
| differisions                      | 100 mm                        |
| weight                            | 0.9 kg                        |
| light and electric specifications |                               |
| lightsource                       | LED replaceable by specialist |
|                                   |                               |