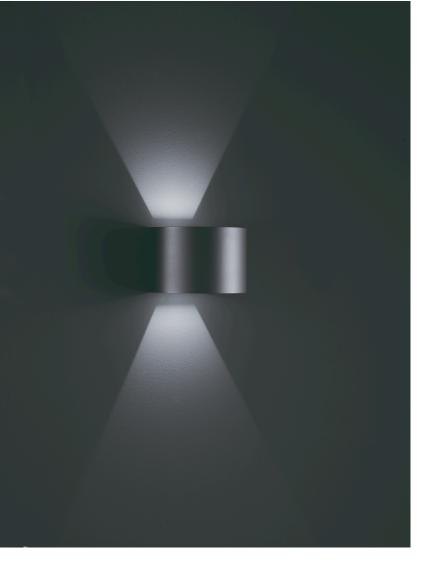

## description

gross light color

CRI

light emission

SIRI44-R, wall luminaire, mat black, LED replaceable by specialist direct/indirect IP54

| specialist, direct/indirect, IP54 |                                   |
|-----------------------------------|-----------------------------------|
|                                   |                                   |
| material and dimensions           |                                   |
| color                             | mat black                         |
| material                          | aluminium                         |
| dimensions                        | L 100 mm x B 150 mm x H<br>125 mm |
| weight                            | 0.95 kg                           |
| light and electric specifications |                                   |
| lightsource                       | LED replaceable by specialist     |
| control                           | dimmable trailing/leading edge    |
| system demand                     | 7 W                               |
| net                               | 390 lm (luminaire/net)            |

720 lm (LED-module/gross)

3,000 K

90-100

IP54

1

direct/indirect

degree of protection
protection class
Product type according to EU

2019/2015 and EU containing product 2019/2020