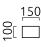

## description

gross light color

CRI

light emission

SIRI44-R, wall luminaire, mat black, LED replaceable by specialist direct/indirect IP54

| specialist, direct/indirect, IP54 |                                   |
|-----------------------------------|-----------------------------------|
|                                   |                                   |
| material and dimensions           |                                   |
| color                             | mat black                         |
| material                          | aluminium                         |
| dimensions                        | L 100 mm x B 150 mm x H<br>125 mm |
| weight                            | 0.95 kg                           |
| light and electric specifications |                                   |
| lightsource                       | LED replaceable by specialist     |
| control                           | dimmable trailing/leading edge    |
| system demand                     | 7 W                               |
| net                               | 390 lm (luminaire/net)            |