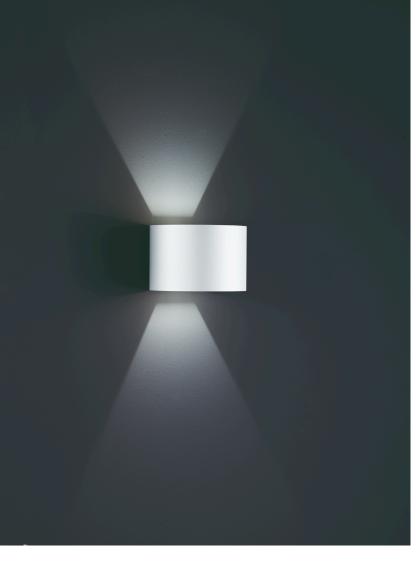

## SIRI44-R

| Туре       | wall luminaire |
|------------|----------------|
| item nr.   | A28342.07      |
| GTIN (EAN) | 4022671998628  |

## description

SIRI44-R, wall luminaire, mat white, LED replaceable by specialist, direct/indirect, IP54

| color                             | ment white                    |  |
|-----------------------------------|-------------------------------|--|
|                                   | mat white                     |  |
| material                          | aluminium                     |  |
| dimensions                        | L 100 mm x B 150 mm x H       |  |
|                                   | 125 mm                        |  |
| weight                            | 0.95 kg                       |  |
|                                   |                               |  |
| light and electric specifications |                               |  |
| lightsource                       | LED replaceable by specialist |  |
| control                           | dimmable trailing/leading     |  |
|                                   | edge                          |  |
| system demand                     | 7 W                           |  |
| net                               | 390 lm (luminaire/net)        |  |
| gross                             | 720 lm (LED-module/gross)     |  |
| light color                       | 3,000 K                       |  |
| CRI                               | 90-100                        |  |
| light emission                    | direct/indirect               |  |
| degree of protection              | IP54                          |  |
| protection class                  | 1                             |  |
| Product type according to EU      |                               |  |
| 2019/2015 and EU                  | containing product            |  |
| 2019/2020                         |                               |  |
| Energy efficiency class of the    | F                             |  |
| built-in light source(s)          |                               |  |