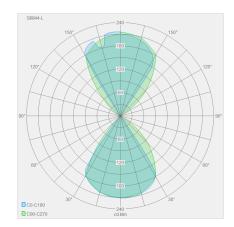

## description

SIRI44-L, wall luminaire, graphite, LED replaceable by specialist, direct/indirect, IP54

| color                             | aranhita                      |
|-----------------------------------|-------------------------------|
|                                   | graphite                      |
| material                          | aluminium                     |
| dimensions                        | L 150 mm x B 150 mm x H       |
|                                   | 150 mm                        |
| weight                            | 1.9 kg                        |
|                                   |                               |
| light and electric specifications |                               |
| lightsource                       | LED replaceable by specialist |
| control                           | dimmable trailing/leading     |
|                                   | edge                          |
| system demand                     | 15 W                          |
| net                               | 850 lm (luminaire/net)        |
| gross                             | 1,550 lm (LED-module/gross)   |
| light color                       | 3,000 K                       |
| CRI                               | 90-100                        |
| light emission                    | direct/indirect               |
| degree of protection              | IP54                          |
| protection class                  | 1                             |
| Product type according to EU      |                               |
| 2019/2015 and EU                  | containing product            |
| 2019/2020                         |                               |
| Energy efficiency class of the    | F                             |
|                                   |                               |