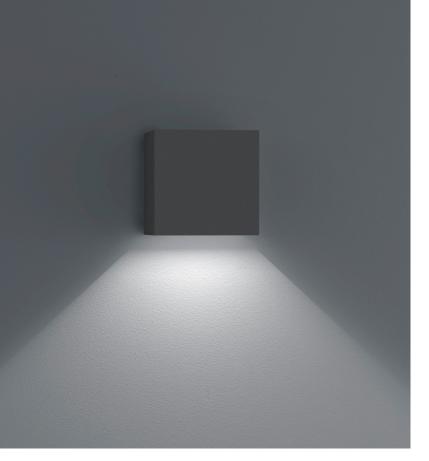

## description

SIRI44-L, wall luminaire, graphite, LED replaceable by specialist, direct/indirect, IP54

| color                             | aranhita                      |
|-----------------------------------|-------------------------------|
|                                   | graphite                      |
| material                          | aluminium                     |
| dimensions                        | L 150 mm x B 150 mm x H       |
|                                   | 150 mm                        |
| weight                            | 1.9 kg                        |
|                                   |                               |
| light and electric specifications |                               |
| lightsource                       | LED replaceable by specialist |
| control                           | dimmable trailing/leading     |
|                                   | edge                          |
| system demand                     | 15 W                          |
| net                               | 850 lm (luminaire/net)        |
| gross                             | 1,550 lm (LED-module/gross)   |
| light color                       | 3,000 K                       |
| CRI                               | 90-100                        |
| light emission                    | direct/indirect               |
| degree of protection              | IP54                          |
| protection class                  | 1                             |
| Product type according to EU      |                               |
| 2019/2015 and EU                  | containing product            |
| 2019/2020                         |                               |
| Energy efficiency class of the    | F                             |
|                                   |                               |