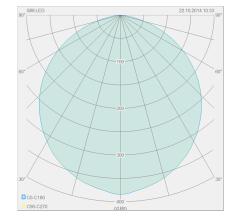

| light and electric specifications |                               |
|-----------------------------------|-------------------------------|
| lightsource                       | LED replaceable by specialist |
| control                           | not dimmable                  |
| system demand                     | 18 W                          |
| net                               | 1,340 lm (luminaire/net)      |
| gross                             | 1,860 lm (LED-module/gross)   |
| light color                       | 3,000 K                       |
| CRI                               | 90-100                        |
| beam angle                        | 120 °                         |
| light emission                    | direct                        |
| degree of protection              | IP30                          |
| protection class                  | 1                             |
| Product type according to EU      |                               |
| 2019/2015 and EU                  | containing product            |
| 2019/2020                         |                               |
| Energy efficiency class of the    | F                             |
| built-in light source(s)          | 1                             |