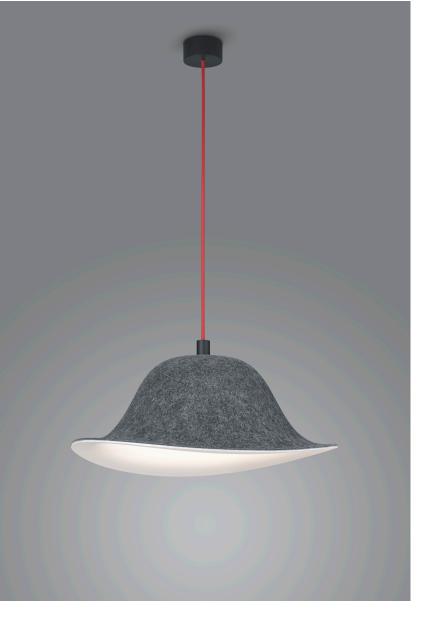

## **SEAM**

| Туре       | pendant luminaire |
|------------|-------------------|
| item nr.   | 16/2304.75        |
| GTIN (EAN) | 4022671116183     |

## description

SEAM, pendant luminaire, mat black - red, LED replaceable by

| specialist, direct, IP20          |                               |
|-----------------------------------|-------------------------------|
|                                   |                               |
| material and dimensions           |                               |
| color                             | mat black - red               |
| material                          | aluminium + Shade made of     |
|                                   | felt, mottled anthracite      |
| dimensions                        | D 500 mm x H 2,100 mm         |
| height adjustment                 | height adjustable             |
| weight                            | 2.5 kg                        |
|                                   |                               |
| light and electric specifications |                               |
| lightsource                       | LED replaceable by specialist |
| system demand                     | 0 W                           |
| P. 1.6                            | P (                           |