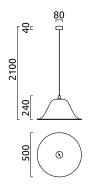

## description

SEAM, pendant luminaire, mat black - red, LED replaceable by

| specialist, direct, IP20          |                               |
|-----------------------------------|-------------------------------|
|                                   |                               |
| material and dimensions           |                               |
| color                             | mat black - red               |
| material                          | aluminium + Shade made of     |
|                                   | felt, mottled anthracite      |
| dimensions                        | D 500 mm x H 2,100 mm         |
| height adjustment                 | height adjustable             |
| weight                            | 2.5 kg                        |
|                                   |                               |
| light and electric specifications |                               |
| lightsource                       | LED replaceable by specialist |
| system demand                     | 0 W                           |
| P. 1.6                            | P (                           |