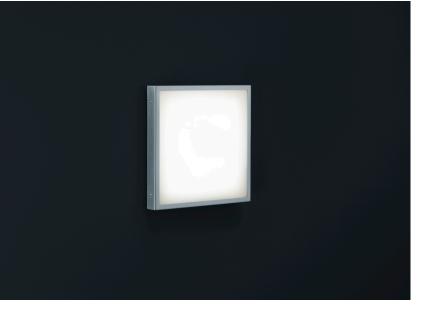

## description

SCALA. Wandleuchte%2CDeckenleuchte. stainless steel

| grinded, LED replaceable by specialist, direct, IP44 |                                          |
|------------------------------------------------------|------------------------------------------|
|                                                      |                                          |
| material and dimensions                              |                                          |
| color                                                | stainless steel grinded                  |
| material                                             | stainless steel + white acrylic diffusor |
| dimensions                                           | L 320 mm x B 320 mm x H 45<br>mm         |
| weight                                               | 2.9 kg                                   |
| light and electric specifications                    | s  LED replaceable by specialist         |
|                                                      | . , , , ,                                |
| control                                              | not dimmable                             |
| system demand                                        | 27 W                                     |
| net                                                  | 1,790 lm (luminaire/net)                 |
| gross                                                | 2,990 lm (LED-module/gross)              |
| light color                                          | 3,000 K                                  |
| CRI                                                  | 80-89                                    |
| light emission                                       | direct                                   |
| degree of protection                                 | IP44                                     |
| protection class                                     | 1                                        |