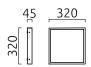

## description

SCALA. Wandleuchte%2CDeckenleuchte. stainless steel

| grinded, LED replaceable by specialist, direct, IP44 |                                          |
|------------------------------------------------------|------------------------------------------|
|                                                      |                                          |
| material and dimensions                              |                                          |
| color                                                | stainless steel grinded                  |
| material                                             | stainless steel + white acrylic diffusor |
| dimensions                                           | L 320 mm x B 320 mm x H 45<br>mm         |
| weight                                               | 2.9 kg                                   |
| light and electric specifications                    | s  LED replaceable by specialist         |
|                                                      | . , , , ,                                |
| control                                              | not dimmable                             |
| system demand                                        | 27 W                                     |
| net                                                  | 1,790 lm (luminaire/net)                 |
| gross                                                | 2,990 lm (LED-module/gross)              |
| light color                                          | 3,000 K                                  |
| CRI                                                  | 80-89                                    |
| light emission                                       | direct                                   |
| degree of protection                                 | IP44                                     |
| protection class                                     | 1                                        |