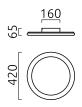

## description

SAO, ceiling luminaire, gold leaf, LED replaceable by specialist, direct, IP20

| color        | gold leaf                 |
|--------------|---------------------------|
| a a fa via l | steel + satinised acrylic |
| naterial     | diffusor                  |
| imensions    | D 420 mm x H 60 mm        |
| reight       | 3.1 kg                    |