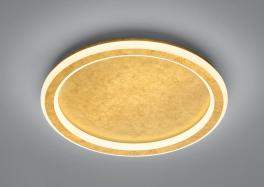

## description

SAO, ceiling luminaire, gold leaf, LED replaceable by specialist, direct, IP20

| color        | gold leaf                 |
|--------------|---------------------------|
| a a fa via l | steel + satinised acrylic |
| naterial     | diffusor                  |
| imensions    | D 420 mm x H 60 mm        |
| reight       | 3.1 kg                    |