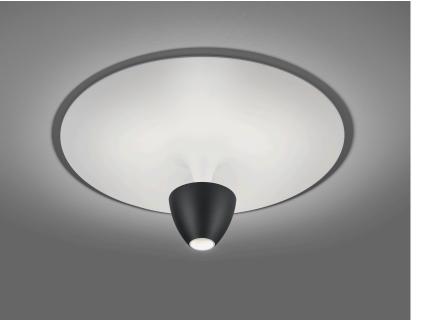

## description

built-in light source(s)

REDO, ceiling luminaire, black - white, LED replaceable by specialist, direct/indirect, IP20

| material and dimensions |                                        |
|-------------------------|----------------------------------------|
| color                   | black - white                          |
| material                | aluminium + satinised acrylic diffusor |
| dimensions              | D 500 mm x H 235 mm                    |
| weight                  | 3.5 kg                                 |

| light and electric specifications                             |                                           |
|---------------------------------------------------------------|-------------------------------------------|
| lightsource                                                   | LED replaceable by specialist             |
| control                                                       | dimmable trailing/leading edge            |
| Casambi                                                       | optionally available with CASAMBI control |
| system demand                                                 | 12 W                                      |
| net                                                           | 830 lm (luminaire/net)                    |
| gross                                                         | 1,320 lm (LED-module/gross)               |
| light color                                                   | 2,700 K                                   |
| CRI                                                           | 90-100                                    |
| beam angle                                                    | 60 °                                      |
| light emission                                                | direct/indirect                           |
| degree of protection                                          | IP20                                      |
| protection class                                              | 1                                         |
| Product type according to EU<br>2019/2015 and EU<br>2019/2020 | containing product                        |
| Energy efficiency class of the                                | Е                                         |