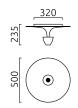

## description

built-in light source(s)

REDO, ceiling luminaire, black - white, LED replaceable by specialist, direct/indirect, IP20

| material and dimensions |                                        |
|-------------------------|----------------------------------------|
| color                   | black - white                          |
| material                | aluminium + satinised acrylic diffusor |
| dimensions              | D 500 mm x H 235 mm                    |
| weight                  | 3.5 kg                                 |