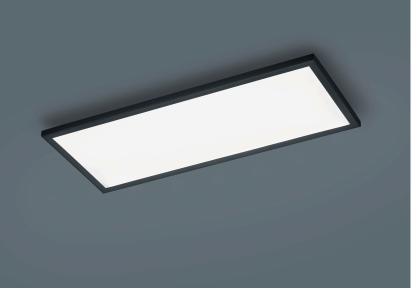

## description

Ultra-flat surface-mounted ceiling light with very homogeneous light distribution,

frame available in different finishings.

RACK, ceiling luminaire, mat black, LED replaceable by specialist, direct, IP20

| material and dimensions |                               |
|-------------------------|-------------------------------|
| color                   | mat black                     |
| material                | aluminium + satinised acrylic |
| material                | diffusor                      |
| dimensions              | L 610 mm x B 260 mm x H 40    |
|                         | mm                            |
| weight                  | 3.4 kg                        |
|                         |                               |