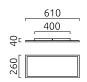

| material and dimensions |                               |
|-------------------------|-------------------------------|
| color                   | mat black                     |
| material                | aluminium + satinised acrylic |
| material                | diffusor                      |
| dimensions              | L 610 mm x B 260 mm x H 40    |
|                         | mm                            |
| weight                  | 3.4 kg                        |
|                         |                               |