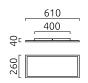

| material and dimensions |                               |
|-------------------------|-------------------------------|
| color                   | mat white                     |
| material                | aluminium + satinised acrylic |
| Illaterial              | diffusor                      |
| dimensions              | L 610 mm x B 260 mm x H 40    |
| umensions               | mm                            |
| weight                  | 3.4 kg                        |
|                         |                               |