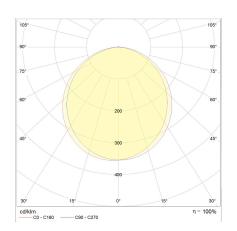

| light and electric specifications                             |                                              |
|---------------------------------------------------------------|----------------------------------------------|
| lightsource                                                   | LED replaceable by specialist                |
| control                                                       | dimmable trailing/leading<br>edge            |
| Casambi                                                       | optionally available with<br>CASAMBI control |
| system demand                                                 | 22 W                                         |
| net                                                           | 1,730 lm (luminaire/net)                     |
| gross                                                         | 2,460 lm (LED-module/gross)                  |
| light color                                                   | 2,900 K                                      |
| CRI                                                           | 90-100                                       |
| light emission                                                | direct                                       |
| degree of protection                                          | IP20                                         |
| protection class                                              | 1                                            |
| Product type according to EU<br>2019/2015 and EU<br>2019/2020 | containing product                           |
| Energy efficiency class of the built-in light source(s)       | F                                            |