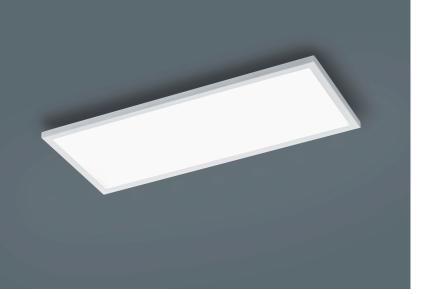

## description

Ultra-flat surface-mounted ceiling light with very homogeneous light distribution,

frame available in different finishings.

RACK, ceiling luminaire, mat white, LED replaceable by specialist, direct, IP20

| material and dimensions |                               |
|-------------------------|-------------------------------|
| color                   | mat white                     |
| material                | aluminium + satinised acrylic |
| Illaterial              | diffusor                      |
| dimensions              | L 610 mm x B 260 mm x H 40    |
| umensions               | mm                            |
| weight                  | 3.4 kg                        |
|                         |                               |