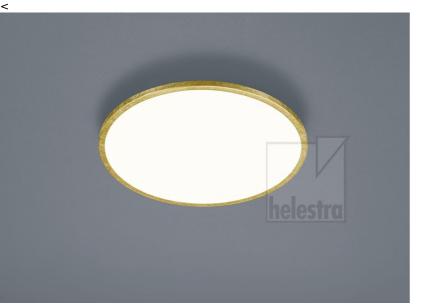

## description

Ultra-flat surface-mounted ceiling light with very homogeneous light distribution,

frame available in different finishings.

RACK, ceiling luminaire, gold leaf, LED not replaceable, direct, IP20

| color                         | gold leaf                                 |  |
|-------------------------------|-------------------------------------------|--|
| 20101                         | aluminium + satinised                     |  |
| material                      | acrylic diffusor                          |  |
| dimensions                    | D 400 mm x H 35 mm                        |  |
| weight                        | 2.85 kg                                   |  |
|                               |                                           |  |
| light and electric specificat | ions                                      |  |
| lightsource                   | LED not replaceable                       |  |
| control                       | dimmable trailing/leading                 |  |
|                               | edge                                      |  |
| Casambi                       | optionally available with CASAMBI control |  |
| system demand                 | 21 W                                      |  |
| net                           | 1,800 lm (luminaire/net)                  |  |
| gross                         | 2,550 lm (LED-                            |  |
|                               | module/gross)                             |  |
| light color                   | 2,900 K - 2,900 K                         |  |
| CRI                           | 90-100                                    |  |
| light emission                | direct                                    |  |
| degree of protection          | IP20                                      |  |
| protection class              | 1                                         |  |
| Product type according to     |                                           |  |
| EU 2019/2015 and EU           | containing product                        |  |
| 2019/2020                     |                                           |  |
| Energy efficiency class of    | E                                         |  |
| the built-in light source(s)  |                                           |  |
| accessory                     |                                           |  |
|                               | CASAMBI CBU-TED                           |  |
| name                          | Bluetooth Dimmer                          |  |
| item nr.                      | 6100                                      |  |
| short text                    | CASAMBI, accessory                        |  |