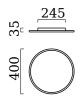

| color                         | gold leaf                                 |  |
|-------------------------------|-------------------------------------------|--|
| 20101                         | aluminium + satinised                     |  |
| material                      | acrylic diffusor                          |  |
| dimensions                    | D 400 mm x H 35 mm                        |  |
| weight                        | 2.85 kg                                   |  |
|                               |                                           |  |
| light and electric specificat | ions                                      |  |
| lightsource                   | LED not replaceable                       |  |
| control                       | dimmable trailing/leading                 |  |
|                               | edge                                      |  |
| Casambi                       | optionally available with CASAMBI control |  |
| system demand                 | 21 W                                      |  |
| net                           | 1,800 lm (luminaire/net)                  |  |
| gross                         | 2,550 lm (LED-                            |  |
|                               | module/gross)                             |  |
| light color                   | 2,900 K - 2,900 K                         |  |
| CRI                           | 90-100                                    |  |
| light emission                | direct                                    |  |
| degree of protection          | IP20                                      |  |
| protection class              | 1                                         |  |
| Product type according to     |                                           |  |
| EU 2019/2015 and EU           | containing product                        |  |
| 2019/2020                     |                                           |  |
| Energy efficiency class of    | E                                         |  |
| the built-in light source(s)  |                                           |  |
| accessory                     |                                           |  |
|                               | CASAMBI CBU-TED                           |  |
| name                          | Bluetooth Dimmer                          |  |
| item nr.                      | 6100                                      |  |
| short text                    | CASAMBI, accessory                        |  |