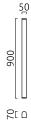

## material and dimensions

| color      | mat black                 |
|------------|---------------------------|
| material   | aluminium + white acrylic |
|            | diffusor                  |
| dimensions | L 50 mm x B 900 mm x H 70 |
|            | mm                        |
| weight     | 1.35 kg                   |
|            |                           |