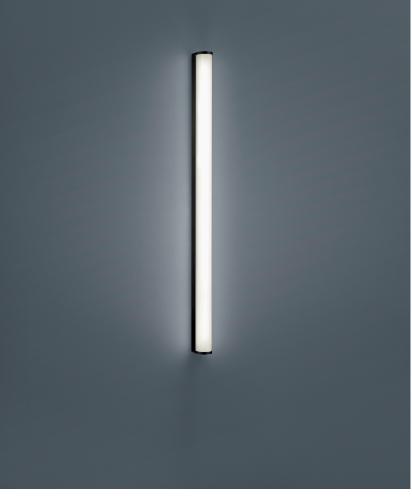

## description

IP44 - splashproof, mirror light for bathroom

PONTO, wall luminaire, mat black, LED replaceable by specialist, direct, IP44

## material and dimensions

| color      | mat black                 |
|------------|---------------------------|
| material   | aluminium + white acrylic |
|            | diffusor                  |
| dimensions | L 50 mm x B 900 mm x H 70 |
|            | mm                        |
| weight     | 1.35 kg                   |
|            |                           |