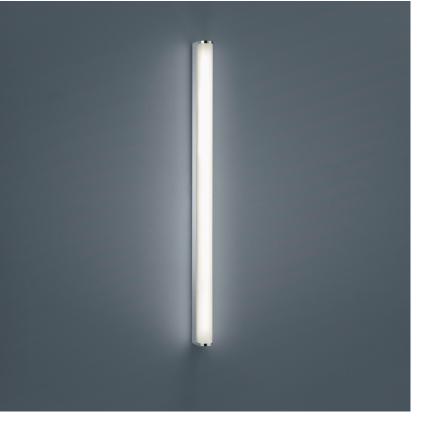

## description

IP44 - splashproof, mirror light for bathroom

PONTO, wall luminaire, chrome, LED replaceable by specialist, direct, IP44

## material and dimensions

| color      | chrome                                |
|------------|---------------------------------------|
| material   | aluminium + white acrylic<br>diffusor |
| dimensions | L 50 mm x B 900 mm x H 70<br>mm       |
| weight     | 1.35 kg                               |