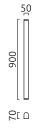

## material and dimensions

| color      | chrome                                |
|------------|---------------------------------------|
| material   | aluminium + white acrylic<br>diffusor |
| dimensions | L 50 mm x B 900 mm x H 70<br>mm       |
| weight     | 1.35 kg                               |