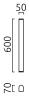

## material and dimensions

| color      | mat black                 |
|------------|---------------------------|
| material   | aluminium + white acrylic |
|            | diffusor                  |
| dimensions | L 50 mm x B 600 mm x H 70 |
|            | mm                        |
| weight     | 0.9 kg                    |