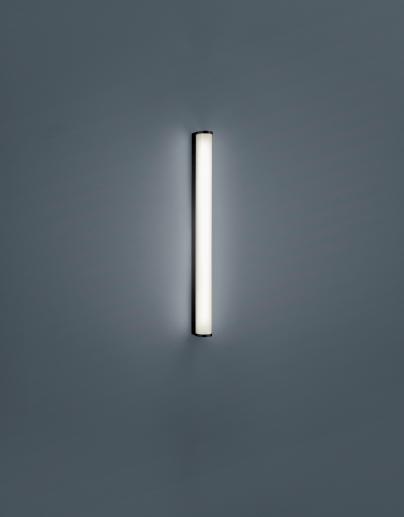

## PONTO

| Туре       | wall luminaire |
|------------|----------------|
| item nr.   | 18/1833.22     |
| GTIN (EAN) | 4022671116602  |

## description

IP44 - splashproof, mirror light for bathroom

PONTO, wall luminaire, mat black, LED replaceable by specialist, direct, IP44

## material and dimensions

| color      | mat black                 |
|------------|---------------------------|
| material   | aluminium + white acrylic |
|            | diffusor                  |
| dimensions | L 50 mm x B 600 mm x H 70 |
|            | mm                        |
| weight     | 0.9 kg                    |