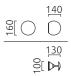

PINO, Wandleuchte%2CDeckenleuchte, black chrome, LED not replaceable, direct/indirect, IP20

|                         | ·                         |
|-------------------------|---------------------------|
| material and dimension  | ons                       |
| color                   | black chrome              |
| material                | aluminium                 |
| dimensions              | D 100 mm x H 130 mm       |
| weight                  | 0.5 kg                    |
|                         |                           |
| light and electric spec | ifications                |
| lightsource             | LED not replaceable       |
| control                 | dimmable trailing/leading |
|                         | edge                      |
| system demand           | 9 W                       |
| net                     | 670 lm (luminaire/net)    |