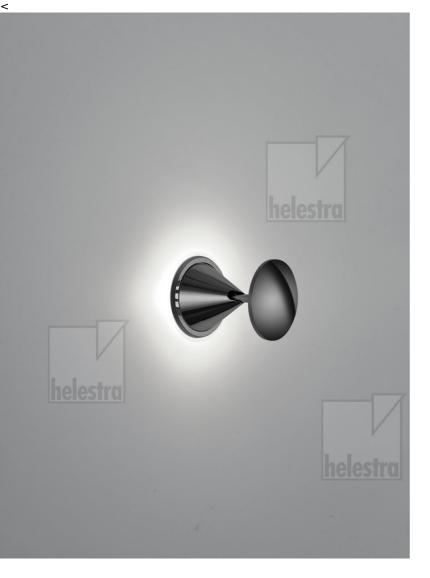

## description

Wall luminaires in five elegant finishes The luminaires can optionally be supplemented with clear or grey glass

The light emission can be adjusted up to approx.  $85^{\circ}$  by tilting the luminaire head

PINO, Wandleuchte%2CDeckenleuchte, black chrome, LED not replaceable, direct/indirect, IP20

|                         | ·                         |
|-------------------------|---------------------------|
| material and dimension  | ons                       |
| color                   | black chrome              |
| material                | aluminium                 |
| dimensions              | D 100 mm x H 130 mm       |
| weight                  | 0.5 kg                    |
|                         |                           |
| light and electric spec | ifications                |
| lightsource             | LED not replaceable       |
| control                 | dimmable trailing/leading |
|                         | edge                      |
| system demand           | 9 W                       |
| net                     | 670 lm (luminaire/net)    |