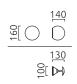

PINO, Wandleuchte%2CDeckenleuchte, black chrome, LED not replaceable, direct/indirect, IP20

with grey glass

| material and dimensions |                        |  |
|-------------------------|------------------------|--|
| color                   | black chrome           |  |
| material                | aluminium + glass grey |  |
| dimensions              | D 160 mm x H 140 mm    |  |
| weight                  | 0.95 kg                |  |