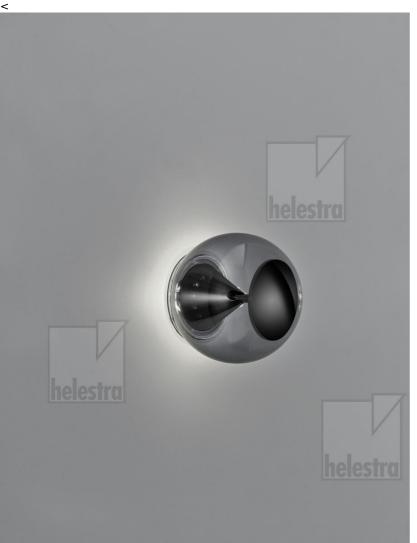

## description

Wall luminaires in five elegant finishes The luminaires can optionally be supplemented with clear or grey glass

The light emission can be adjusted up to approx.  $85^\circ\ by$  tilting the luminaire head

PINO, Wandleuchte%2CDeckenleuchte, black chrome, LED not replaceable, direct/indirect, IP20

with grey glass

| material and dimensions |                        |  |
|-------------------------|------------------------|--|
| color                   | black chrome           |  |
| material                | aluminium + glass grey |  |
| dimensions              | D 160 mm x H 140 mm    |  |
| weight                  | 0.95 kg                |  |