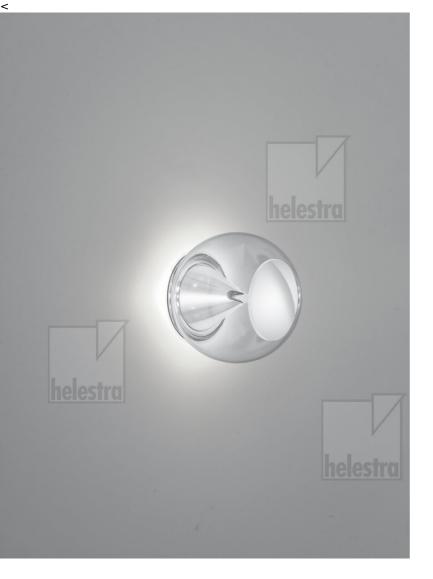

## description

Wall luminaires in five elegant finishes The luminaires can optionally be supplemented with clear or grey glass

The light emission can be adjusted up to approx.  $85^{\circ}$  by tilting the luminaire head

PINO, Wandleuchte%2CDeckenleuchte, glanzwei%C3%9F, LED not replaceable, direct/indirect, IP20

with clear glass

| material and dimensions |                         |
|-------------------------|-------------------------|
| color                   | glanzweiß               |
| material                | aluminium + glass clear |
| dimensions              | D 160 mm x H 140 mm     |
| weight                  | 0.95 kg                 |
|                         | ·                       |