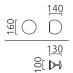

PINO, Wandleuchte%2CDeckenleuchte, glanzwei%C3%9F, LED not replaceable, direct/indirect, IP20

with clear glass

| material and dimensions |                         |
|-------------------------|-------------------------|
| color                   | glanzweiß               |
| material                | aluminium + glass clear |
| dimensions              | D 160 mm x H 140 mm     |
| weight                  | 0.95 kg                 |
|                         | ·                       |