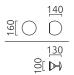

PINO, Wandleuchte%2CDeckenleuchte, rose gold, LED not replaceable, direct/indirect, IP20

| material and dimension            | ins                               |
|-----------------------------------|-----------------------------------|
| color                             | rose gold                         |
| material                          | aluminium                         |
| dimensions                        | D 100 mm x H 130 mm               |
| weight                            | 0.5 kg                            |
|                                   |                                   |
| light and electric specifications |                                   |
| lightsource                       | LED not replaceable               |
| control                           | dimmable trailing/leading<br>edge |
| system demand                     | 9 W                               |
| net                               | 670 lm (luminaire/net)            |