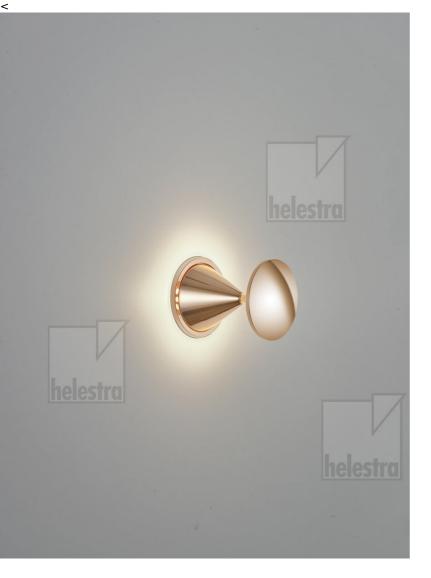

## description

gross

Wall luminaires in five elegant finishes The luminaires can optionally be supplemented with clear or grey glass

The light emission can be adjusted up to approx.  $85^{\circ}$  by tilting the luminaire head

PINO, Wandleuchte%2CDeckenleuchte, rose gold, LED not replaceable, direct/indirect, IP20

| material and dimension            | ins                               |
|-----------------------------------|-----------------------------------|
| color                             | rose gold                         |
| material                          | aluminium                         |
| dimensions                        | D 100 mm x H 130 mm               |
| weight                            | 0.5 kg                            |
|                                   |                                   |
| light and electric specifications |                                   |
| lightsource                       | LED not replaceable               |
| control                           | dimmable trailing/leading<br>edge |
| system demand                     | 9 W                               |
| net                               | 670 lm (luminaire/net)            |

light color 2,700 K - 2,700 K

CRI 90-100

light emission direct/indirect

degree of protection IP20

protection class 1

Product type according to
EU 2019/2015 and EU containing product
2019/2020

Energy efficiency class of the built is light accord (a)