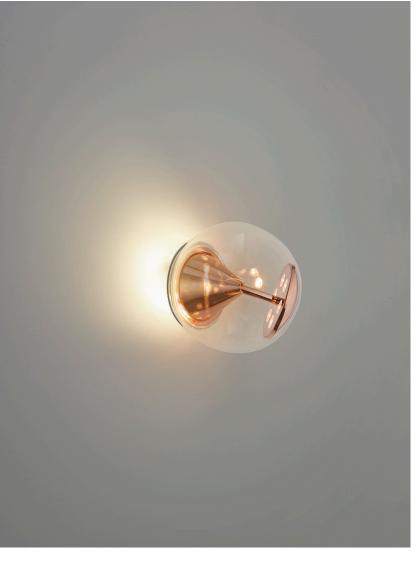

## description

Wall luminaires in five elegant finishes

The luminaires can optionally be supplemented with clear or grey glass

Luminaire head can be tilted up to approx. 75°

PINO, Wandleuchte%2CDeckenleuchte, rose gold, LED replaceable by specialist, direct/indirect, IP20

with clear glass

| material and dimensions |                         |  |
|-------------------------|-------------------------|--|
| color                   | rose gold               |  |
| material                | aluminium + glass clear |  |
| dimensions              | D 160 mm x H 140 mm     |  |
| weight                  | 0.95 kg                 |  |