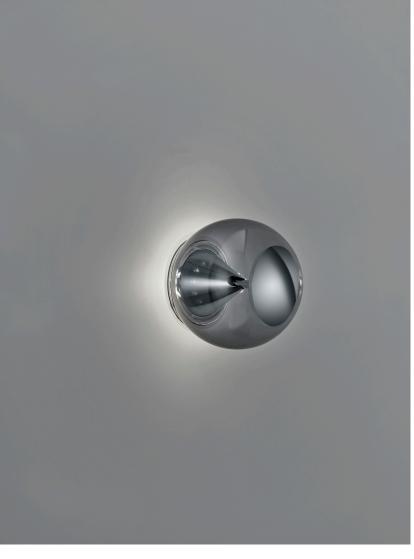

## description

Wall luminaires in five elegant finishes

The luminaires can optionally be supplemented with clear or grey glass

Luminaire head can be tilted up to approx. 75°

PINO, Wandleuchte%2CDeckenleuchte, chrome, LED replaceable by specialist, direct/indirect, IP20

with grey glass

| material and dimensions |                        |  |
|-------------------------|------------------------|--|
| color                   | chrome                 |  |
| material                | aluminium + glass grey |  |
| dimensions              | D 160 mm x H 140 mm    |  |
| weight                  | 0.95 kg                |  |

## light and electric specifications

| lightsource                    | LED replaceable by specialist |  |
|--------------------------------|-------------------------------|--|
| control                        | dimmable trailing/leading     |  |
|                                | edge                          |  |
| system demand                  | 9 W                           |  |
| net                            | 590 lm (luminaire/net)        |  |
| gross                          | 1,020 lm (LED-module/gross)   |  |
| light color                    | 2,700 K                       |  |
| CRI                            | 90-100                        |  |
| light emission                 | direct/indirect               |  |
| degree of protection           | IP20                          |  |
| protection class               | 1                             |  |
| Product type according to EU   |                               |  |
| 2019/2015 and EU               | containing product            |  |
| 2019/2020                      |                               |  |
| Energy efficiency class of the | F                             |  |
| built-in light source(s)       |                               |  |
|                                |                               |  |