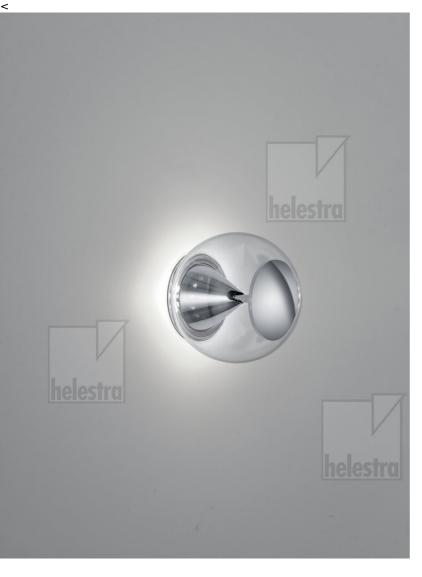

## description

Wall luminaires in five elegant finishes The luminaires can optionally be supplemented with clear or grey glass

The light emission can be adjusted up to approx.  $85^{\circ}$  by tilting the luminaire head

PINO, Wandleuchte%2CDeckenleuchte, chrome, LED not replaceable, direct/indirect, IP20

with clear glass

| material and dimensions |                         |  |
|-------------------------|-------------------------|--|
| color                   | chrome                  |  |
| material                | aluminium + glass clear |  |
| dimensions              | D 160 mm x H 140 mm     |  |
| weight                  | 0.95 kg                 |  |