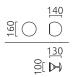

PINO, Wandleuchte%2CDeckenleuchte, polished brass, LED not replaceable, direct/indirect, IP20

with grey glass

| material and dimensions           |                        |
|-----------------------------------|------------------------|
| color                             | polished brass         |
| material                          | aluminium + glass grey |
| dimensions                        | D 160 mm x H 140 mm    |
| weight                            | 0.95 kg                |
|                                   |                        |
| light and electric specifications |                        |