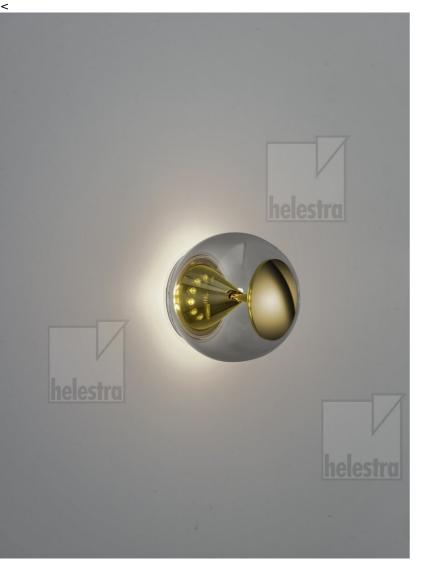

## description

Wall luminaires in five elegant finishes The luminaires can optionally be supplemented with clear or grey glass

The light emission can be adjusted up to approx. 85° by tilting the luminaire head  $\,$ 

PINO, Wandleuchte%2CDeckenleuchte, polished brass, LED not replaceable, direct/indirect, IP20

with grey glass

| material and dimensions           |                        |
|-----------------------------------|------------------------|
| color                             | polished brass         |
| material                          | aluminium + glass grey |
| dimensions                        | D 160 mm x H 140 mm    |
| weight                            | 0.95 kg                |
|                                   |                        |
| light and electric specifications |                        |