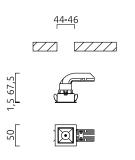

PIC, recessed ceiling luminaire, white - black, LED replaceable by specialist, direct, IP20

| color        | white - black           |
|--------------|-------------------------|
| material     | aluminium               |
| dimensions   | L 50 mm x B 50 mm x H 2 |
| differisions | mm                      |
| weight       | 0.1 kg                  |