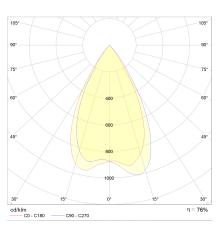

| light and electric specifications                             |                                           |
|---------------------------------------------------------------|-------------------------------------------|
| lightsource                                                   | LED replaceable by specialist             |
| control                                                       | other                                     |
| Casambi                                                       | optionally available with CASAMBI control |
| system demand                                                 | 10 W                                      |
| net                                                           | 550 lm (luminaire/net)                    |
| gross                                                         | 1,030 lm (LED-module/gross)               |
| light color                                                   | 4,000 K                                   |
| CRI                                                           | 90-100                                    |
| beam angle                                                    | 50 °                                      |
| light emission                                                | direct                                    |
| degree of protection                                          | IP20                                      |
| protection class                                              | 3                                         |
| Product type according to EU<br>2019/2015 and EU<br>2019/2020 | containing product                        |
| Energy efficiency class of the built-in light source(s)       | F                                         |