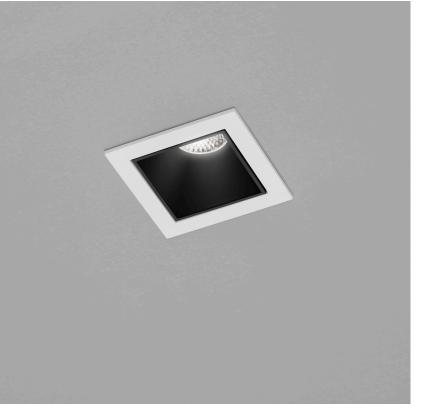

## description

Minimal appearance with 100% light. That's the PIC downlight in three different variations. Dimensions of only 50mm, made with intelligent, passive cooling.

Please order LED driver separately

PIC, recessed ceiling luminaire, white - black, LED replaceable by specialist, direct, IP20

| color        | white - black           |
|--------------|-------------------------|
| material     | aluminium               |
| dimensions   | L 50 mm x B 50 mm x H 2 |
| differisions | mm                      |
| weight       | 0.1 kg                  |