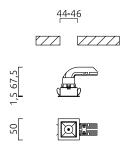

## material and dimensions

| color      | white - black           |
|------------|-------------------------|
| material   | aluminium               |
| dimensions | L 50 mm x B 50 mm x H 2 |
|            | mm                      |
| weight     | 0.1 kg                  |