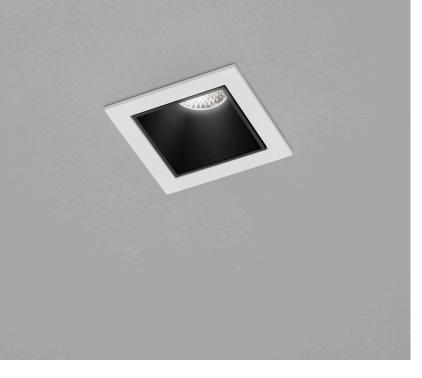

## description

Туре

item nr.

Minimal appearance with 100% light. That's the PIC downlight in three different variations. Dimensions of only 50mm, made with intelligent, passive cooling.

Please order LED driver separately

PIC, recessed ceiling luminaire, white - black, LED replaceable by specialist, direct, IP20

## material and dimensions

| color      | white - black           |
|------------|-------------------------|
| material   | aluminium               |
| dimensions | L 50 mm x B 50 mm x H 2 |
|            | mm                      |
| weight     | 0.1 kg                  |