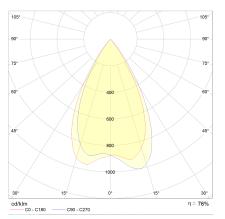

## light and electric specifications

| 0                              |                                              |  |
|--------------------------------|----------------------------------------------|--|
| lightsource                    | LED replaceable by specialist                |  |
| control                        | other                                        |  |
| Casambi                        | optionally available with<br>CASAMBI control |  |
| system demand                  | 10 W                                         |  |
| net                            | 460 lm (luminaire/net)                       |  |
| gross                          | 1,030 lm (LED-module/gross)                  |  |
| light color                    | 2,700 K                                      |  |
| CRI                            | 90-100                                       |  |
| beam angle                     | 50 °                                         |  |
| light emission                 | direct                                       |  |
| degree of protection           | IP20                                         |  |
| protection class               | 3                                            |  |
| Product type according to EU   |                                              |  |
| 2019/2015 and EU               | containing product                           |  |
| 2019/2020                      |                                              |  |
| Energy efficiency class of the | F                                            |  |
| built-in light source(s)       | 1                                            |  |