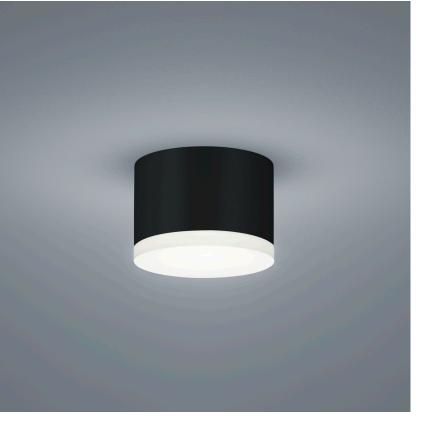

1<u>00</u> 2: 🗆

§[ O

| Туре       | ceiling luminaire |
|------------|-------------------|
| item nr.   | 15/1629.22        |
| GTIN (EAN) | 4022671117470     |

## description

PALA, ceiling luminaire, mat black, LED replaceable by specialist, direct, IP30

| material and dimensions           |                                        |
|-----------------------------------|----------------------------------------|
| color                             | mat black                              |
| material                          | aluminium + satinised acrylic diffusor |
| dimensions                        | D 100 mm x H 70 mm                     |
| weight                            | 0.5 kg                                 |
|                                   |                                        |
| light and electric specifications |                                        |
| lightsource                       | LED replaceable by specialist          |
| control                           | dimmable trailing/leading edge         |
| system demand                     | 9 W                                    |