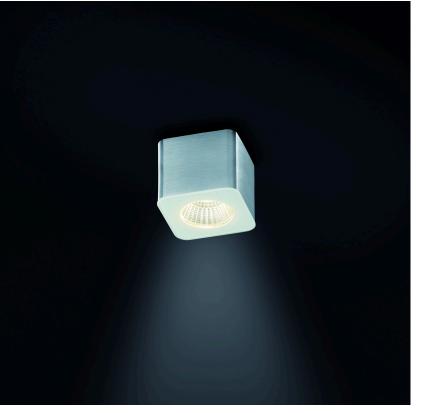

## OSO

| Туре       | ceiling luminaire |
|------------|-------------------|
| item nr.   | 15/1552.26        |
| GTIN (EAN) | 4022671100946     |

## description

OSO, ceiling luminaire, aluminium mat, LED replaceable by specialist, direct, IP44

| color      | aluminium mat               |
|------------|-----------------------------|
| material   | aluminium + glass partially |
|            | satinised                   |
| dimensions | L 65 mm x B 65 mm x H 55    |
|            | mm                          |
| weight     | 0.4 kg                      |