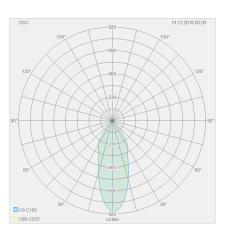

## light and electric specifications

| LED replaceable by specialist |  |
|-------------------------------|--|
| dimmable trailing/leading     |  |
| edge                          |  |
| 7.5 W                         |  |
| 370 lm (luminaire/net)        |  |
| 710 lm (LED-module/gross)     |  |
| 2,700 K                       |  |
| 90-100                        |  |
| 40 °                          |  |
| direct                        |  |
| IP44                          |  |
| 1                             |  |
|                               |  |
| containing product            |  |
|                               |  |
| Е                             |  |
|                               |  |