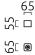

## description

OSO, ceiling luminaire, aluminium mat, LED replaceable by specialist, direct, IP44

| color      | aluminium mat               |
|------------|-----------------------------|
| material   | aluminium + glass partially |
|            | satinised                   |
| dimensions | L 65 mm x B 65 mm x H 55    |
|            | mm                          |
| weight     | 0.4 kg                      |