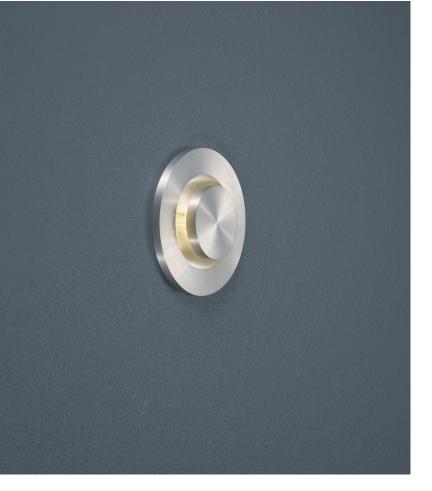

## description

for installation in flushmounted or cavity wall boxes

ONTO, Decken-Einbauleuchte%2CWand-Einbauleuchte, aluminium mat, LED replaceable by specialist, indirect, IP20

|  |  |  |  | sions |
|--|--|--|--|-------|
|  |  |  |  |       |
|  |  |  |  |       |

| color      | aluminium mat     |  |  |
|------------|-------------------|--|--|
| material   | aluminium         |  |  |
| dimensions | D 80 mm x H 77 mm |  |  |
| weight     | 0.12 kg           |  |  |