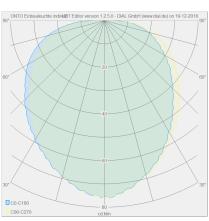

## light and electric specifications

| lightsource                                             | LED replaceable by specialist |
|---------------------------------------------------------|-------------------------------|
| control                                                 | not dimmable                  |
| system demand                                           | 4 W                           |
| net                                                     | 310 lm (luminaire/net)        |
| gross                                                   | 420 lm (LED-module/gross)     |
| light color                                             | 2,900 K                       |
| CRI                                                     | 90-100                        |
| light emission                                          | indirect                      |
| degree of protection                                    | IP20                          |
| protection class                                        | 2                             |
| Product type according to EU                            |                               |
| 2019/2015 and EU                                        | containing product            |
| 2019/2020                                               |                               |
| Energy efficiency class of the built-in light source(s) | F                             |