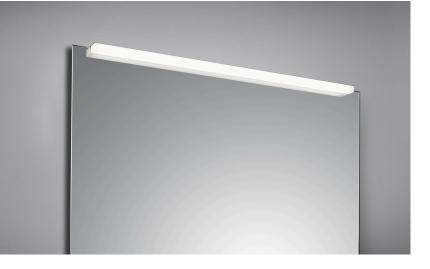

## **ONTA**

| Туре       | wall luminaire |
|------------|----------------|
| item nr.   | 18/2121.04     |
| GTIN (EAN) | 4022671113427  |

## description

ONTA, wall luminaire, chrome, LED replaceable by specialist,

| direct, IP44                      |                               |
|-----------------------------------|-------------------------------|
|                                   |                               |
| material and dimensions           |                               |
| color                             | chrome                        |
| material                          | aluminium + satinised acrylic |
|                                   | glass                         |
| dimensions                        | L 900 mm x B 20 mm x H 40     |
|                                   | mm                            |
| weight                            | 0.75 kg                       |
|                                   |                               |
| light and electric specifications | 3                             |
| lightsource                       | LED replaceable by specialist |
| control                           | not dimmable                  |
| system demand                     | 18 W                          |
| net                               | 1,430 lm (luminaire/net)      |
| gross                             | 1,890 lm (LED-module/gross)   |
| light color                       | 2,900 K                       |