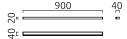

## description

ONTA, wall luminaire, chrome, LED replaceable by specialist,

| direct, IP44                      |                               |
|-----------------------------------|-------------------------------|
|                                   |                               |
| material and dimensions           |                               |
| color                             | chrome                        |
| material                          | aluminium + satinised acrylic |
|                                   | glass                         |
| dimensions                        | L 900 mm x B 20 mm x H 40     |
|                                   | mm                            |
| weight                            | 0.75 kg                       |
|                                   |                               |
| light and electric specifications | 3                             |
| lightsource                       | LED replaceable by specialist |
| control                           | not dimmable                  |
| system demand                     | 18 W                          |
| net                               | 1,430 lm (luminaire/net)      |
| gross                             | 1,890 lm (LED-module/gross)   |
| light color                       | 2,900 K                       |